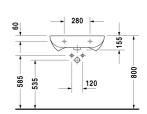

DURAVIT

| Washbasin                                                   | Dimension    | Weight          | Order number |
|-------------------------------------------------------------|--------------|-----------------|--------------|
| with overflow, with tap platform, underneath glazed, 600 mm |              |                 |              |
|                                                             |              |                 |              |
| Colors                                                      |              |                 |              |
| 00 White Alpin                                              |              |                 |              |
|                                                             |              |                 |              |
| Variant                                                     |              |                 |              |
| •                                                           | 600 x 555 mm | 18.600 kilogram | 23126000002  |
|                                                             |              |                 |              |
|                                                             |              |                 |              |

All drawings contain the necessary measurements which are subject to standard tolerances. They are stated in mm and are non-binding. Exact measurements, in particular for customised installation scenarios, can only be taken from the finished ceramic piece.