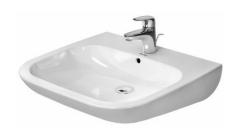

DURAVIT

| Washbasin                                                   | Dimension    | Weight          | Order number |
|-------------------------------------------------------------|--------------|-----------------|--------------|
| with overflow, with tap platform, underneath glazed, 600 mm |              |                 |              |
|                                                             |              |                 |              |
| Colors                                                      |              |                 |              |
| 00 White Alpin                                              |              |                 |              |
|                                                             |              |                 |              |
| Variant                                                     |              |                 |              |
| •                                                           | 600 x 555 mm | 18.600 kilogram | 23126000002  |
|                                                             |              |                 |              |
|                                                             |              |                 |              |