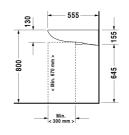

DURAVIT

| Washbasin                                                   | Dimension    | Weight          | Order number |
|-------------------------------------------------------------|--------------|-----------------|--------------|
| with overflow, with tap platform, underneath glazed, 600 mm |              |                 |              |
|                                                             |              |                 |              |
| Colors                                                      |              |                 |              |
| 00 White Alpin                                              |              |                 |              |
|                                                             |              |                 |              |
| Variant                                                     |              |                 |              |
| •                                                           | 600 x 555 mm | 18.600 kilogram | 23126000002  |
|                                                             |              |                 |              |
|                                                             |              |                 |              |

All drawings contain the necessary measurements which are subject to standard tolerances. They are stated in mm and are non-binding. Exact measurements, in particular for customised installation scenarios, can only be taken from the finished ceramic piece.