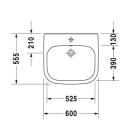

DURAVIT

| Washbasin                                                   | Dimension    | Weight          | Order number |
|-------------------------------------------------------------|--------------|-----------------|--------------|
| with overflow, with tap platform, underneath glazed, 600 mm |              |                 |              |
|                                                             |              |                 |              |
| Colors                                                      |              |                 |              |
| 00 White Alpin                                              |              |                 |              |
|                                                             |              |                 |              |
| Variant                                                     |              |                 |              |
| •                                                           | 600 x 555 mm | 18.600 kilogram | 23126000002  |
|                                                             |              |                 |              |
|                                                             |              |                 |              |

All drawings contain the necessary measurements which are subject to standard tolerances. They are stated in mm and are non-binding. Exact measurements, in particular for customised installation scenarios, can only be taken from the finished ceramic piece.